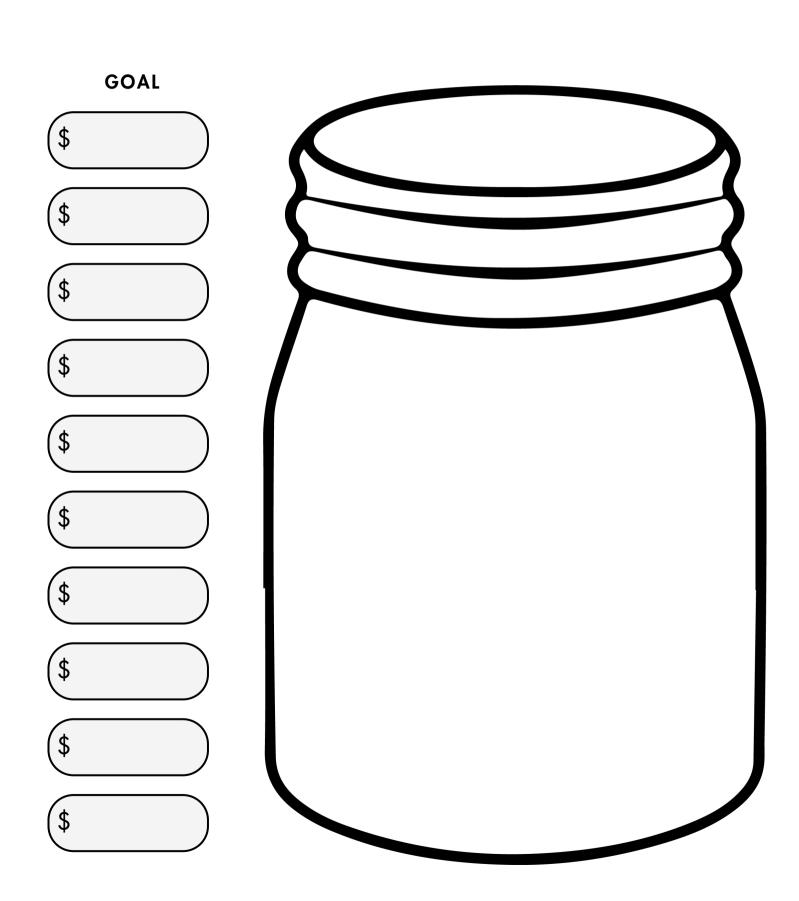

|  |  |  |  |  |  |
| WED               |  |  |  |  |  |  |
| THU               |  |  |  |  |  |  |
| FRI               |  |  |  |  |  |  |
| SAT               |  |  |  |  |  |  |
| SUN               |  |  |  |  |  |  |

| NOTES |
|-------|
|       |
|       |
|       |
|       |
|       |
|       |
|       |
|       |
|       |
|       |

# FINANCE

**START HERE: MONEY TIPS** 

| FUTURE SELF SAVINGS JAR |
|-------------------------|
| TAKEOUT TRACKER         |
| THE 10 & 10 RULE        |
| HOUSEHOLD BUDGET        |
| DEBT DISSOLVER          |
| INCOME TRACKER          |
| EXPENSE TRACKER         |
| SAVINGS TRACKER         |
| SUBSCRIPTION TRACKER    |

#### START HERE: MONEY TIPS

WEEK OF:

|   | 2 |
|---|---|
| 3 | 4 |
| 5 | 6 |
| 7 | 8 |



### **FUTURE SELF SAVINGS JAR**

WEEK OF:



#### ŵ

### TAKEOUT TRACKER

| MONTH:    |                                                      |    |    |    |    |    |    |
|-----------|------------------------------------------------------|----|----|----|----|----|----|
| TAKEOUT L | IMIT:                                                |    |    |    |    |    |    |
|           |                                                      |    |    |    |    |    |    |
| 1         |                                                      | 2  | 3  |    | 4  | 5  | 6  |
|           |                                                      |    |    |    |    |    |    |
| 7         |                                                      | 8  | 9  |    | 10 | 11 | 12 |
| 13        |                                                      | 14 | 15