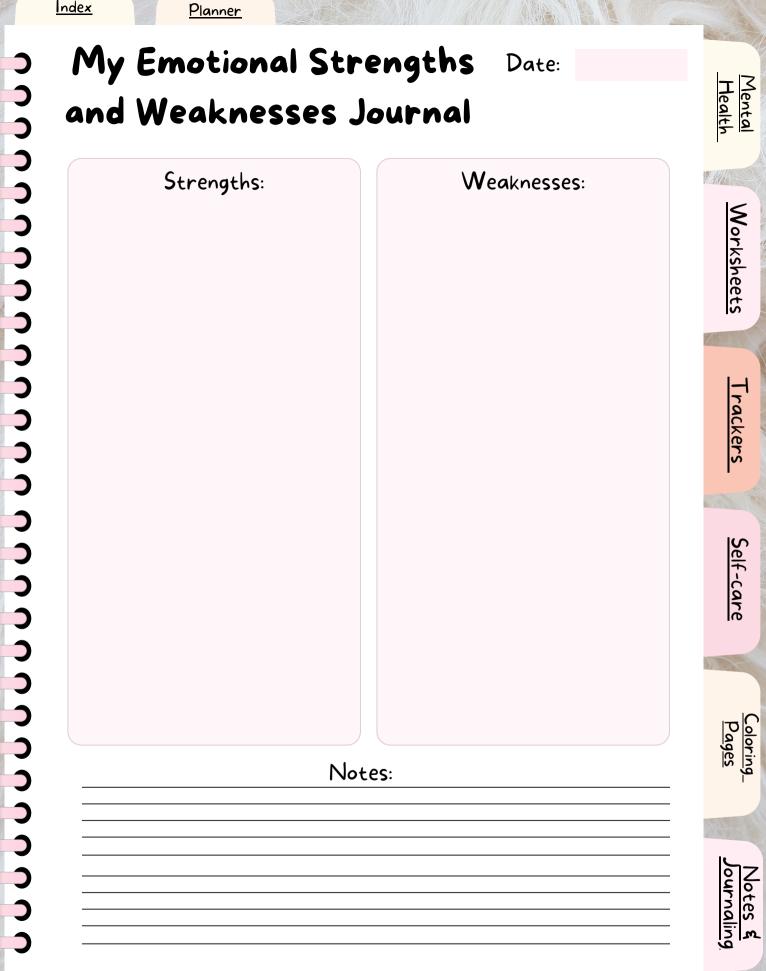

| L | ~   | ~ | 0~ |
|---|-----|---|----|
| L | , , | u | 24 |

<u> Planner</u>

| My Mental Health | Date: |
|------------------|-------|
| Goals            |       |

| GOAL                    |          |
|-------------------------|----------|
| START DATE              | END DATE |
|                         |          |
| WHY THIS GOAL MATTERS   |          |
|                         |          |
|                         |          |
| CHALLENGES I MIGHT FACE |          |
|                         |          |
|                         |          |
|                         |          |
|                         |          |
| GOAL                    |          |
| GOAL<br>START DATE      | END DATE |
|                         | END DATE |
|                         | END DATE |
| START DATE              | END DATE |